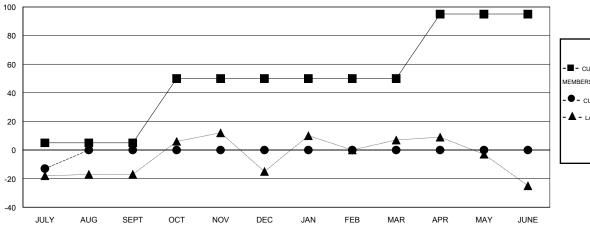

## LOCATION GEORGIA

 $\mathsf{GMT}\;\mathsf{CA}\;1$ 

| Clubs                 |                  |           |                  |                  | Members               |                    |                                     |                    |                  |
|-----------------------|------------------|-----------|------------------|------------------|-----------------------|--------------------|-------------------------------------|--------------------|------------------|
| RESULTS FOR 2015-2016 |                  |           |                  |                  | RESULTS FOR 2015-2016 |                    |                                     |                    |                  |
| QUARTER               | NEW CLUB<br>GOAL | NEW CLUBS | DROPPED<br>CLUBS | NET<br>GAIN/LOSS | QUARTER               | NEW MEMBER<br>GOAL | CHARTER AND<br>NEW MEMBERS<br>ADDED | DROPPED<br>MEMBERS | NET<br>GAIN/LOSS |
| JULY/AUG/SEPT         | 0                | 0         | 0                | 0                | JULY/AUG/SEPT         | 5                  | 12                                  | 25                 | -13              |
| OCT/NOV/DEC           | 1                | 0         | 0                | 0                | OCT/NOV/DEC           | 45                 | 0                                   | 0                  | 0                |
| JAN/FEB/MAR           | 0                | 0         | 0                | 0                | JAN/FEB/MAR           | 0                  | 0                                   | 0                  | 0                |
| APR/MAY/JUNE          | 1                | 0         | 0                | 0                | APR/MAY/JUNE          | 45                 | 0                                   | 0                  | 0                |

## GOALS AND ACTUAL NEW CLUBS CUMULATIVE

| -=-  | CURRENT YEAR GOALS FOR NEW |
|------|----------------------------|
| MEMB | EDS.                       |

- CURRENT YEAR ACTUAL MEMBERS

- ▲ - LAST YEAR ACTUAL MEMBERS