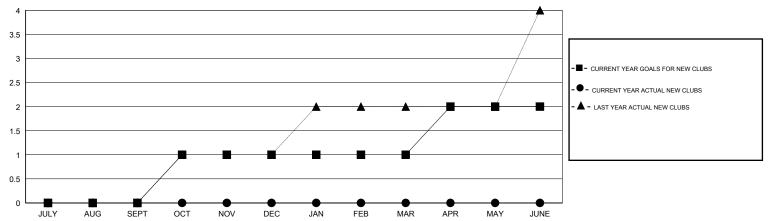

## LOCATION GEORGIA

 $\mathsf{GMT}\;\mathsf{CA}\;1$ 

| Clubs                 |                  |           |                  |                  | Members               |                    |                                     |                    |                  |
|-----------------------|------------------|-----------|------------------|------------------|-----------------------|--------------------|-------------------------------------|--------------------|------------------|
| RESULTS FOR 2015-2016 |                  |           |                  |                  | RESULTS FOR 2015-2016 |                    |                                     |                    |                  |
| QUARTER               | NEW CLUB<br>GOAL | NEW CLUBS | DROPPED<br>CLUBS | NET<br>GAIN/LOSS | QUARTER               | NEW MEMBER<br>GOAL | CHARTER AND<br>NEW MEMBERS<br>ADDED | DROPPED<br>MEMBERS | NET<br>GAIN/LOSS |
| JULY/AUG/SEPT         | 0                | 0         | 0                | 0                | JULY/AUG/SEPT         | 5                  | 12                                  | 25                 | -13              |
| OCT/NOV/DEC           | 1                | 0         | 0                | 0                | OCT/NOV/DEC           | 45                 | 0                                   | 0                  | 0                |
| JAN/FEB/MAR           | 0                | 0         | 0                | 0                | JAN/FEB/MAR           | 0                  | 0                                   | 0                  | 0                |
| APR/MAY/JUNE          | 1                | 0         | 0                | 0                | APR/MAY/JUNE          | 45                 | 0                                   | 0                  | 0                |